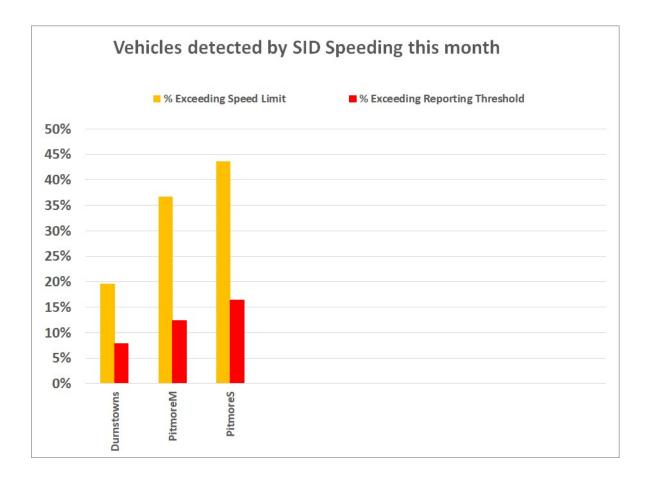

## Sway Community Speed Watch report dated 22/01/2023

| The main stats for this week of sessions are: |                        |                                 |                                                                              |                                                                                                     |                                                                                                                                                             |  |  |  |  |
|-----------------------------------------------|------------------------|---------------------------------|------------------------------------------------------------------------------|-----------------------------------------------------------------------------------------------------|-------------------------------------------------------------------------------------------------------------------------------------------------------------|--|--|--|--|
| Time                                          | Hrs                    | Location                        | Vehicles<br>reported to<br>Police                                            | Total<br>Vehicles<br>passing                                                                        | Maximum<br>Speed                                                                                                                                            |  |  |  |  |
| 14:30                                         | 0.75                   | Durnstowns                      | 3                                                                            | 102                                                                                                 | 42                                                                                                                                                          |  |  |  |  |
| 08:30                                         | 1                      | PitmoreM                        | 7                                                                            | 169                                                                                                 | 40                                                                                                                                                          |  |  |  |  |
| 14:30                                         | 1                      | PitmoreS                        | 15                                                                           | 110                                                                                                 | 40                                                                                                                                                          |  |  |  |  |
|                                               |                        |                                 |                                                                              |                                                                                                     |                                                                                                                                                             |  |  |  |  |
|                                               |                        |                                 |                                                                              |                                                                                                     |                                                                                                                                                             |  |  |  |  |
|                                               |                        |                                 |                                                                              |                                                                                                     |                                                                                                                                                             |  |  |  |  |
|                                               |                        |                                 |                                                                              |                                                                                                     |                                                                                                                                                             |  |  |  |  |
|                                               | ļ                      |                                 |                                                                              |                                                                                                     |                                                                                                                                                             |  |  |  |  |
|                                               | 2.75                   |                                 | 25                                                                           | 381                                                                                                 | 42                                                                                                                                                          |  |  |  |  |
|                                               | Time<br>14:30<br>08:30 | Time Hrs   14:30 0.75   08:30 1 | TimeHrsLocation14:300.75Durnstowns08:301PitmoreM14:301PitmoreS14:301PitmoreS | TimeHrsLocationVehicles<br>reported to<br>Police14:300.75Durnstowns308:301PitmoreM714:301PitmoreS15 | TimeHrsLocationVehicles<br>reported to<br>PoliceTotal<br>Vehicles<br>passing14:300.75Durnstowns310208:301PitmoreM716914:301PitmoreS1511014:301PitmoreS15110 |  |  |  |  |

This report shows the results for January 2023.

|         |       |      |            | venicies    | i i otai |         |
|---------|-------|------|------------|-------------|----------|---------|
|         |       |      |            | reported to | Vehicles | Maximum |
| Date    | Time  | Hrs  | Location   | Police      | passing  | Speed   |
| 10/1    | 14:30 | 0.75 | Durnstowns | 3           | 102      | 42      |
| 11/1    | 08:30 | 1    | PitmoreM   | 7           | 169      | 40      |
| 13/1    | 14:30 | 1    | PitmoreS   | 15          | 110      | 40      |
|         |       |      |            |             |          |         |
|         |       |      |            |             |          |         |
|         |       |      |            |             |          |         |
|         |       |      |            |             |          |         |
|         |       |      |            |             |          |         |
|         |       |      |            |             |          |         |
| Overall |       | 2 75 |            | 25          | 221      | 12      |