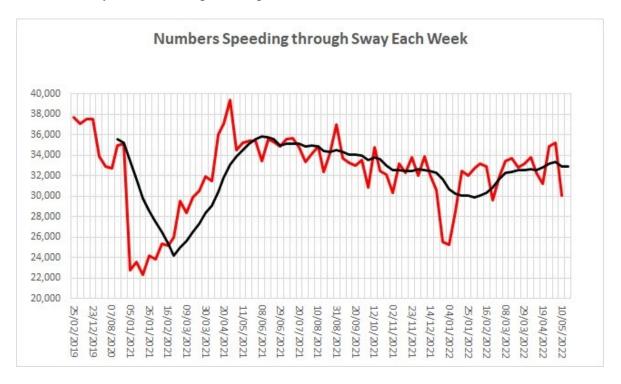

## What Vera Sees

Sway Parish Council's Vehicle Activated Speed Limit Reminder has not been in operation since 10<sup>th</sup> May 2022. Data up to that point is shown below.