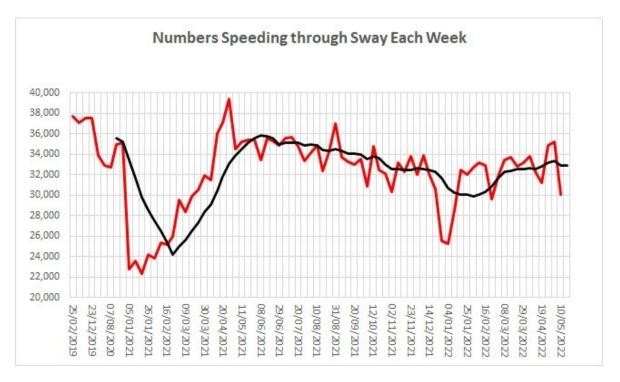

## What Vera Sees

Sway Parish Council's Vehicle Activated Speed Limit Reminder has not been in operation since 10<sup>th</sup> May 2022. Data up to that point is shown below.