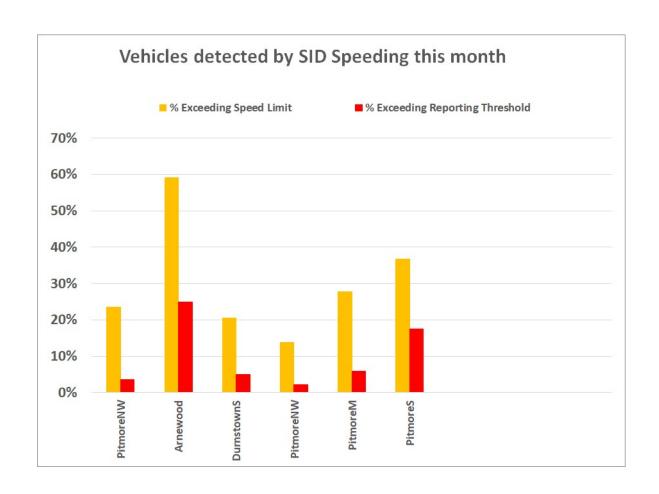

## **Sway Community Speed Watch report dated 23/9/2022**

This report shows the results for September 2022.

The main stats for this week of sessions are:

| Date    | Time  | Hrs | Location   | Vehicles reported to Police | Total<br>Vehicles<br>passing | Maximum<br>Speed |
|---------|-------|-----|------------|-----------------------------|------------------------------|------------------|
| 20/9    | 08:00 | 1   | PitmoreNW  | 0                           | 192                          | 38               |
| 20/9    | 17:00 | 1   | Arnewood   | 33                          | 220                          | 41               |
| 21/9    | 08:00 | 1   | DurnstownS | 5                           | 142                          | 40               |
| 22/9    | 08:00 | 1   | PitmoreNW  | 4                           | 137                          | 36               |
| 22/9    | 17:00 | 1   | PitmoreM   | 8                           | 137                          | 41               |
| 23/9    | 17:00 | 1   | PitmoreS   | 11                          | 109                          | 43               |
|         |       |     |            |                             |                              |                  |
|         |       |     |            |                             |                              |                  |
|         |       |     |            |                             |                              |                  |
| Overall |       | 6   |            | 61                          | 937                          | 43               |