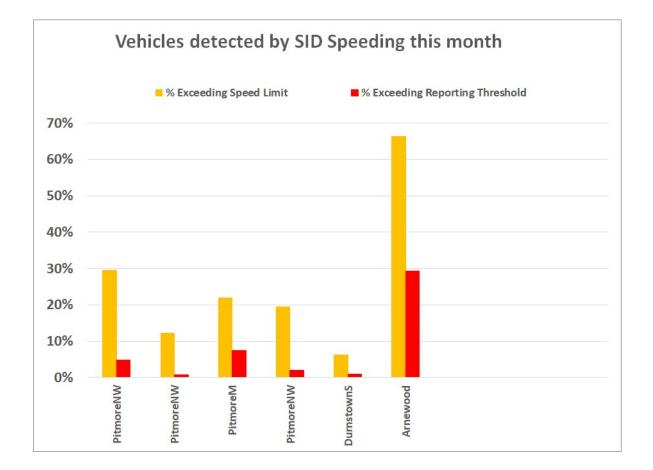

## Sway Community Speed Watch report dated 22/10/2022

| The main stats for this week of sessions are: |       |     |            |                         |         |         |
|-----------------------------------------------|-------|-----|------------|-------------------------|---------|---------|
|                                               |       |     |            | Vehicles<br>reported to |         | Maximum |
| Date                                          | Time  | Hrs | Location   | Police                  | passing | Speed   |
| 17/10                                         | 08:00 | 1   | PitmoreNW  | 2                       | 204     | 41      |
| 17/10                                         | 16:30 | 1   | PitmoreNW  | 1                       | 122     | 35      |
| 18/10                                         | 16:30 | 1   | PitmoreM   | 3                       | 119     | 42      |
| 20/10                                         | 16:30 | 1   | PitmoreNW  | 0                       | 149     | 35      |
| 21/10                                         | 08:00 | 1   | DurnstownS | 0                       | 97      | 35      |
| 22/10                                         | 08:00 | 1   | Arnewood   | 37                      | 116     | 51      |
|                                               |       |     |            |                         |         |         |
|                                               |       |     |            |                         |         |         |
|                                               |       |     |            |                         |         |         |
| Overall                                       |       | 6   |            | 43                      | 807     | 51      |

This report shows the results for October 2022.