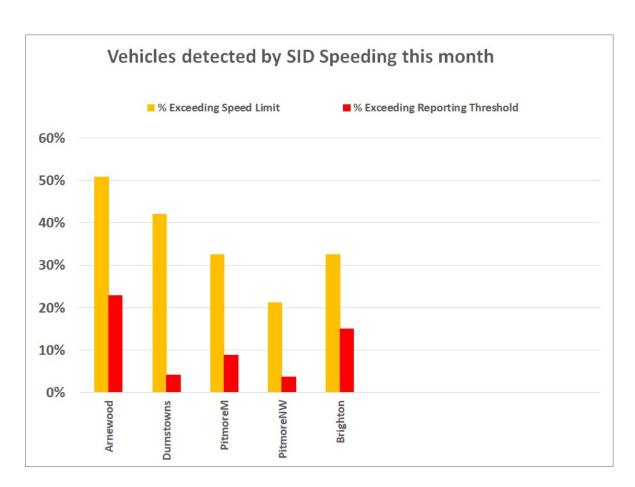

## **Sway Community Speed Watch report dated 19/11/2022**

This report shows the results for November 2022.

The main stats for this week of sessions are:

| Date    | Time  | Hrs | Location   | Vehicles reported to Police | Total<br>Vehicles<br>passing | Maximum<br>Speed |
|---------|-------|-----|------------|-----------------------------|------------------------------|------------------|
| 14/11   | 08:00 | 1   | Arnewood   | 43                          | 323                          | 46               |
| 16/11   | 08:00 | 0.5 | Durnstowns | 4                           | 145                          | 39               |
| 17/11   | 08:00 | 1   | PitmoreM   | 9                           | 194                          | 40               |
| 17/11   | 15:00 | 1   | PitmoreNW  | 4                           | 165                          | 44               |
| 18/11   | 08:00 | 1   | Brighton   | 6                           | 40                           | 39               |
|         |       |     |            |                             |                              |                  |
|         |       |     |            |                             |                              |                  |
|         |       |     |            |                             |                              |                  |
|         |       |     |            |                             |                              |                  |
| Overall |       | 4.5 |            | 66                          | 867                          | 46               |